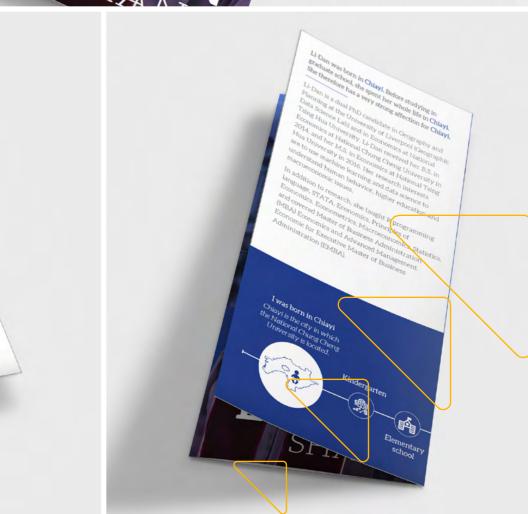

#### LI-DAN SHANG

# Tri-Fold resume Designing

WorkLooper was assigned the task of designing her resume as she applied for the post of lecturer at National Chung Cheng University for the Department of Economics. In a Microsoft word document, the rough draft was shared, which was then evaluated. Finally, with our creative solutions, the design was presented in an infographical way. We designed a tri-fold resume for her since it's pretty handy, and she can quickly and easily present her education, experience and skills. In this way, we helped her to stand out better than rest of the candidates.

Ph.D. in Economics Geography & Planning Data Visualization R Programming

conomics vity was ns also nve a

0

-