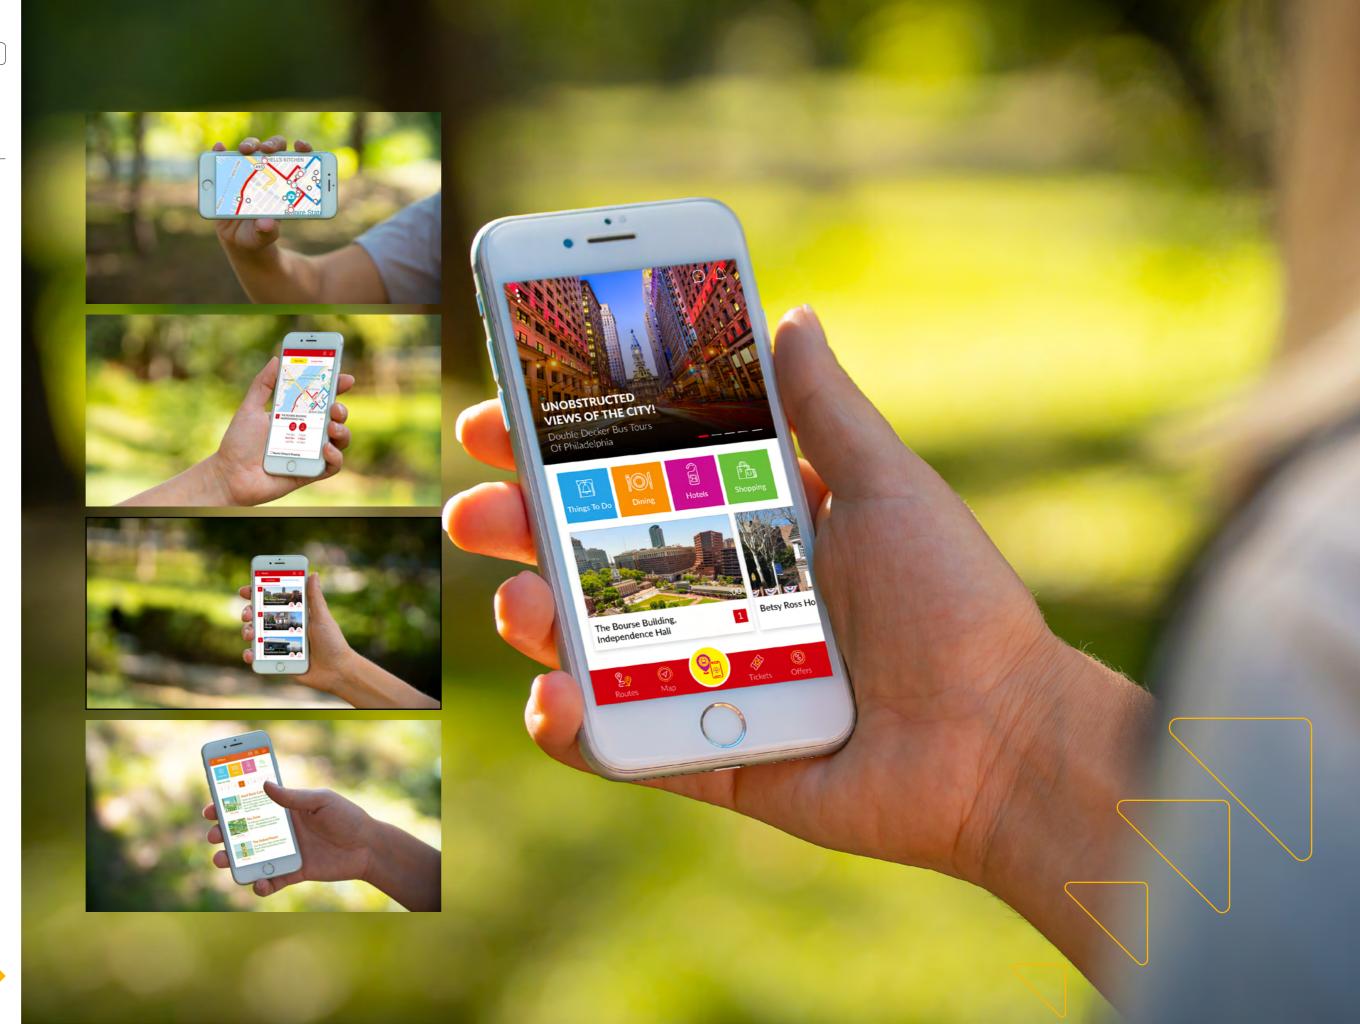

#### SIGHTSEEING PHILADELPHIA

### Hop-on Hop-off Tour

Sightseeing is a well-known travel agency situated across the globe that offers sightseeing services to tourists.

The Philadelphia franchise of this company wanted an application developed that would be used by the tourists who are traveling by their buses. By using this application, they will get detailed information about and around Philadelphia, including restaurants, hotels, sports, etc. It would also track the bus routes with a live tracking system.

We designed the entire UI by using Adobe XD and then developed the application for Android and iOS. This app has customized admin, and the client is completely satisfied with this.

www.philadelphiasightseeingtours.com