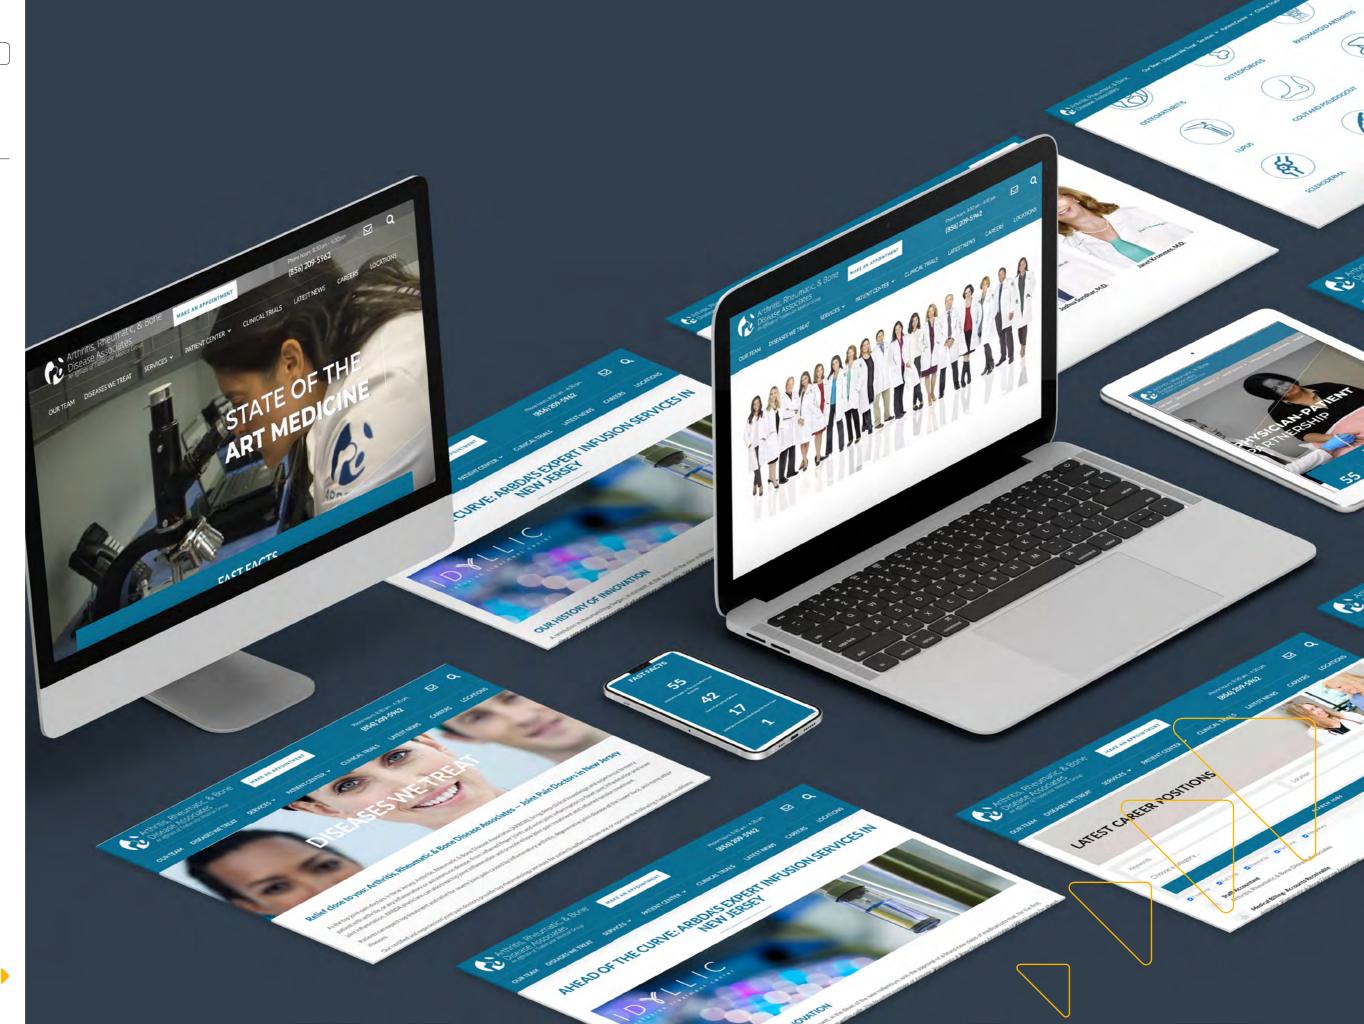

## Top-Rated rheumatology practices in United State

This project was assigned by one of the wellknown hospitals in the United States. They have a popularity within the country and wanted a fresh website.

They came to us as they wanted a new website along with a program where patients can pay the fees directly to the center/ hospital location.

For making the website, first, we understood their requirements and finalized the looks. Then we started creating the website on WordPress after customizing the pages with personalized content. Our expert developers integrated payment gateways, and we have done time to time updates.

www.arthritissj.com