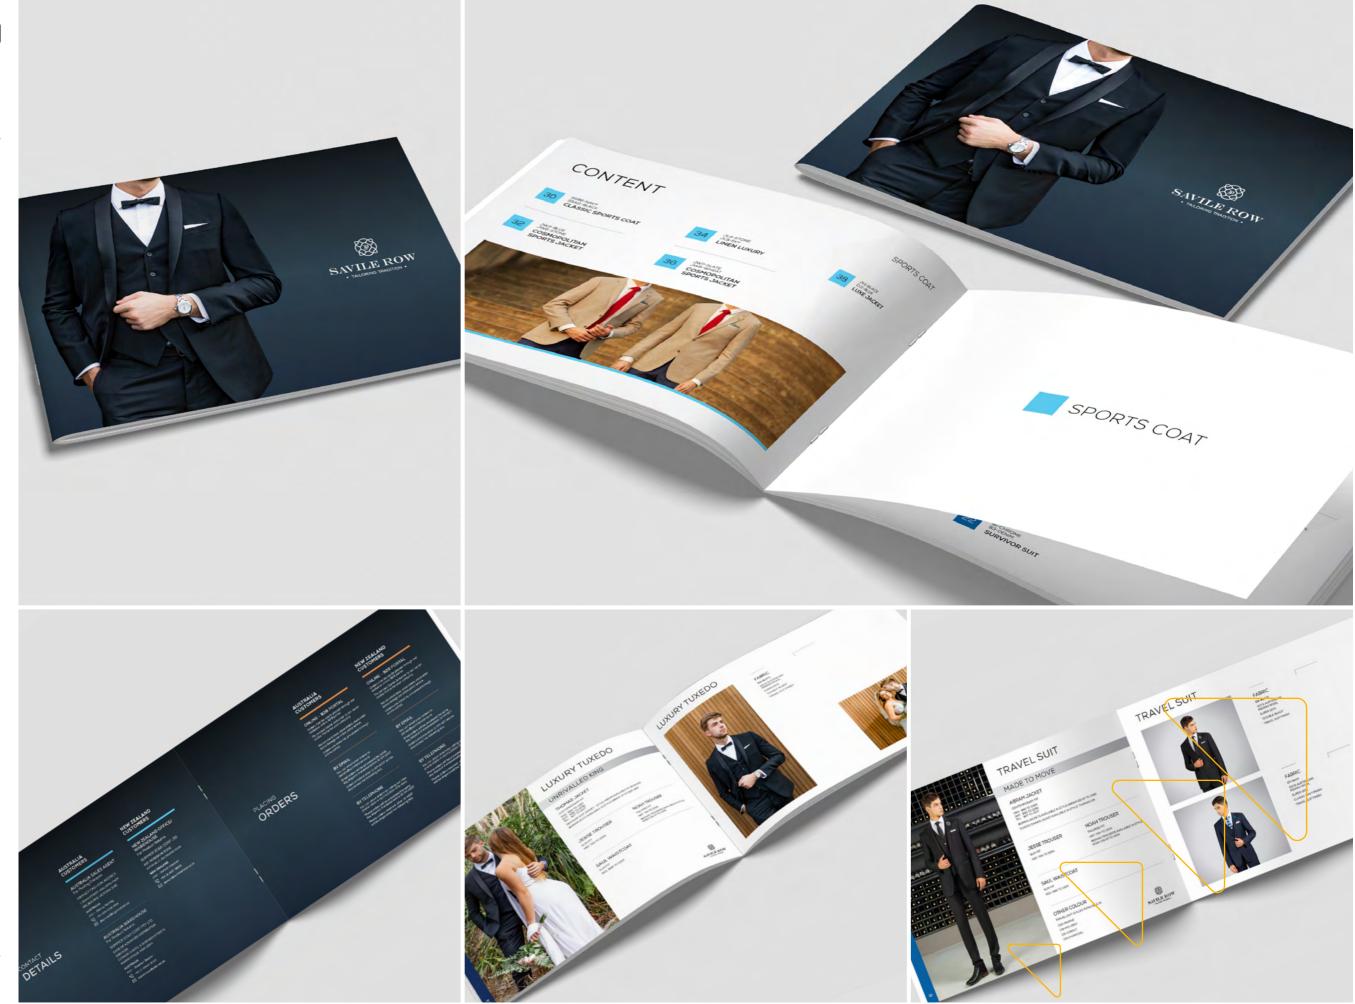

#### SAVILE ROW

### **Tailoring Tradition**

Savile Row is a luxurious brand principally known for its traditionally adapted tailoring for men. It is one of the best suit fabrics for men and enjoying its clientele in Australia and New Zealand.

They came up to us to design the catalog of their fabrics. Their only ask was to design an appealing inner designs and a classy cover page.

All the product details were given to us in a Microsoft Excel file along with images. We took care of the entire catalog, from conceptualizing to designing. The catalog was designed in Adobe InDesign and the final product received a lot of appreciation from the customers. For the new season, the second book is now designed by us.

www.summerstar.co.nz

**O**s

Report Designing

View All