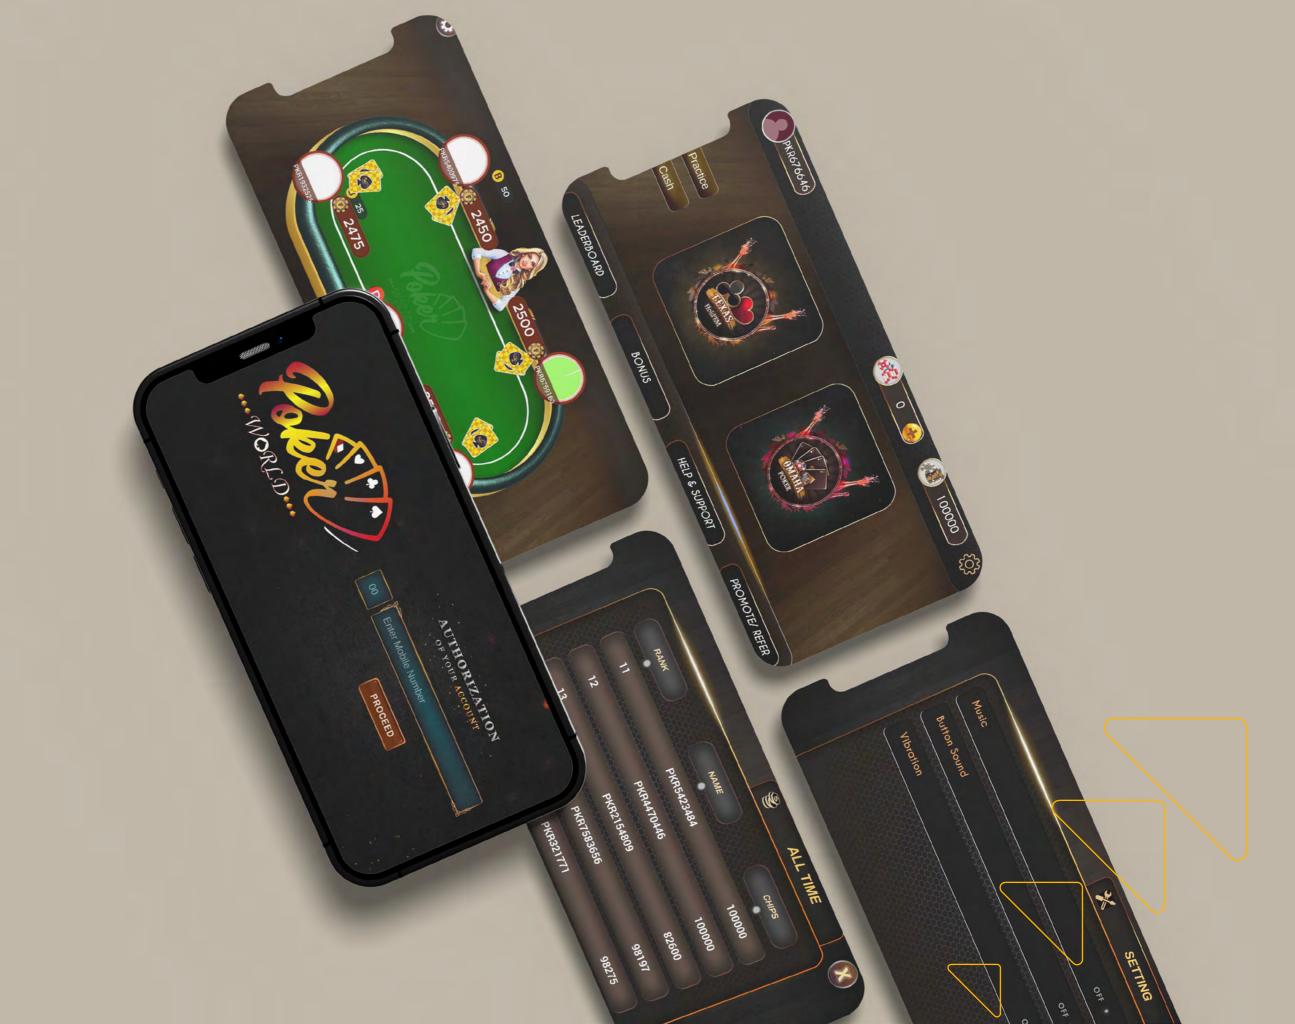

#### POKER

# Poker Designing and Development

Poker World is a poker gaming platform that was developed by us as per our client's requirements.

The client was looking for a poker game development to provide a secure and reasonable experience of the best multiplayer poker games and tournaments. They wanted the games to have different modes of online Texas Holdem and Ohama.

We developed the game on Unity 3D and also added different cash tables to choose from. We fulfilled all the requirements of the clients and provided them with a game that could offer their customers a satisfying gaming experience.

#### https://pokerwrld.com/