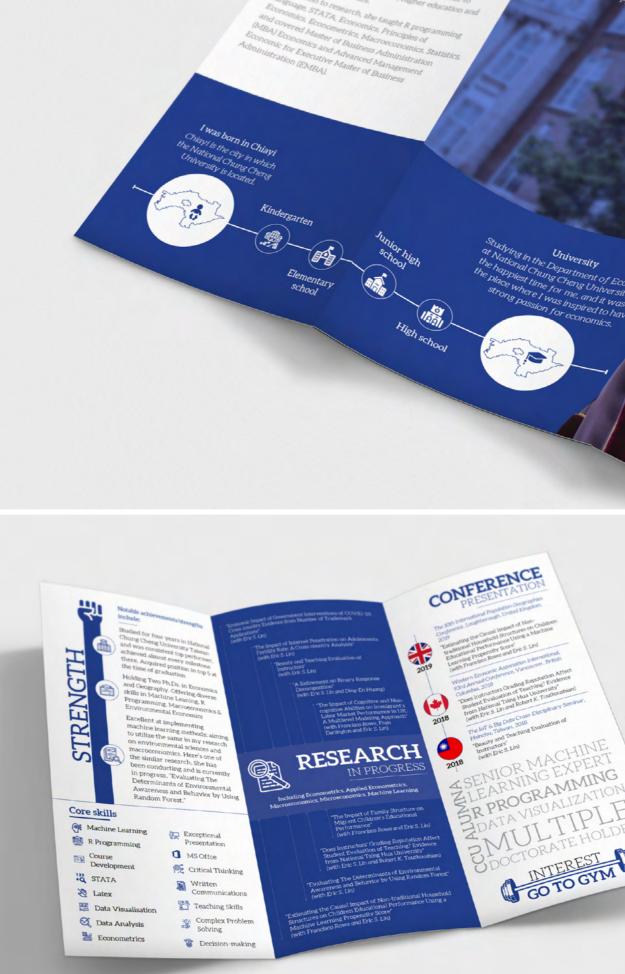

# Tri-Fold resume Designing

WorkLooper was assigned the task of designing her resume as she applied for the post of lecturer at National Chung Cheng University for the Department of Economics. In a Microsoft word document, the rough draft was shared, which was then evaluated. Finally, with our creative solutions, the design was presented in an infographical way. We designed a tri-fold resume for her since it's pretty handy, and she can quickly and easily present her education, experience and skills. In this way, we helped her to stand out better than rest of the candidates.

Ph.D. in Economics Geography & Planning Data Visualization R Programming

conomics vity was ns also nve a

0

-