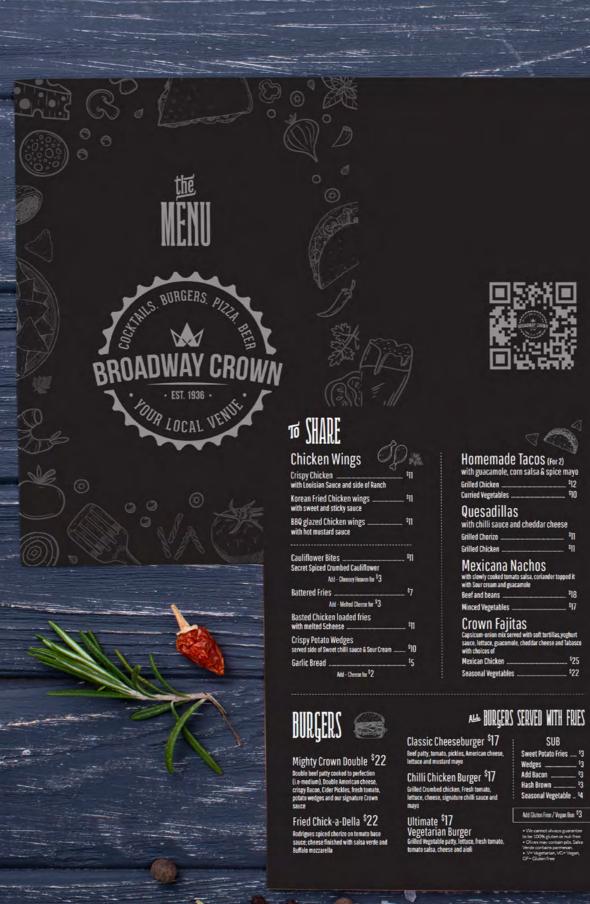

#### **BOROADWAY CROWN**

## **Restaurant Menu** Designing

Broadway Crown is a restaurant operating in Australia serving all the gastropub favorites. From full venue cocktail parties to intimate private dining, the restaurant has a variety of spaces that suit your event.

They came with a requirement of designing a four pages menu card. They wished the design to be subtle yet elegant.

Playing along with the vectors, we kept the logo and the content quite prominent. The rest of the vectors were kept as supporting elements. Everything was designed from scratch to provide Broadway with a unique designing experience.

#### www.broadwaycrown.com.au