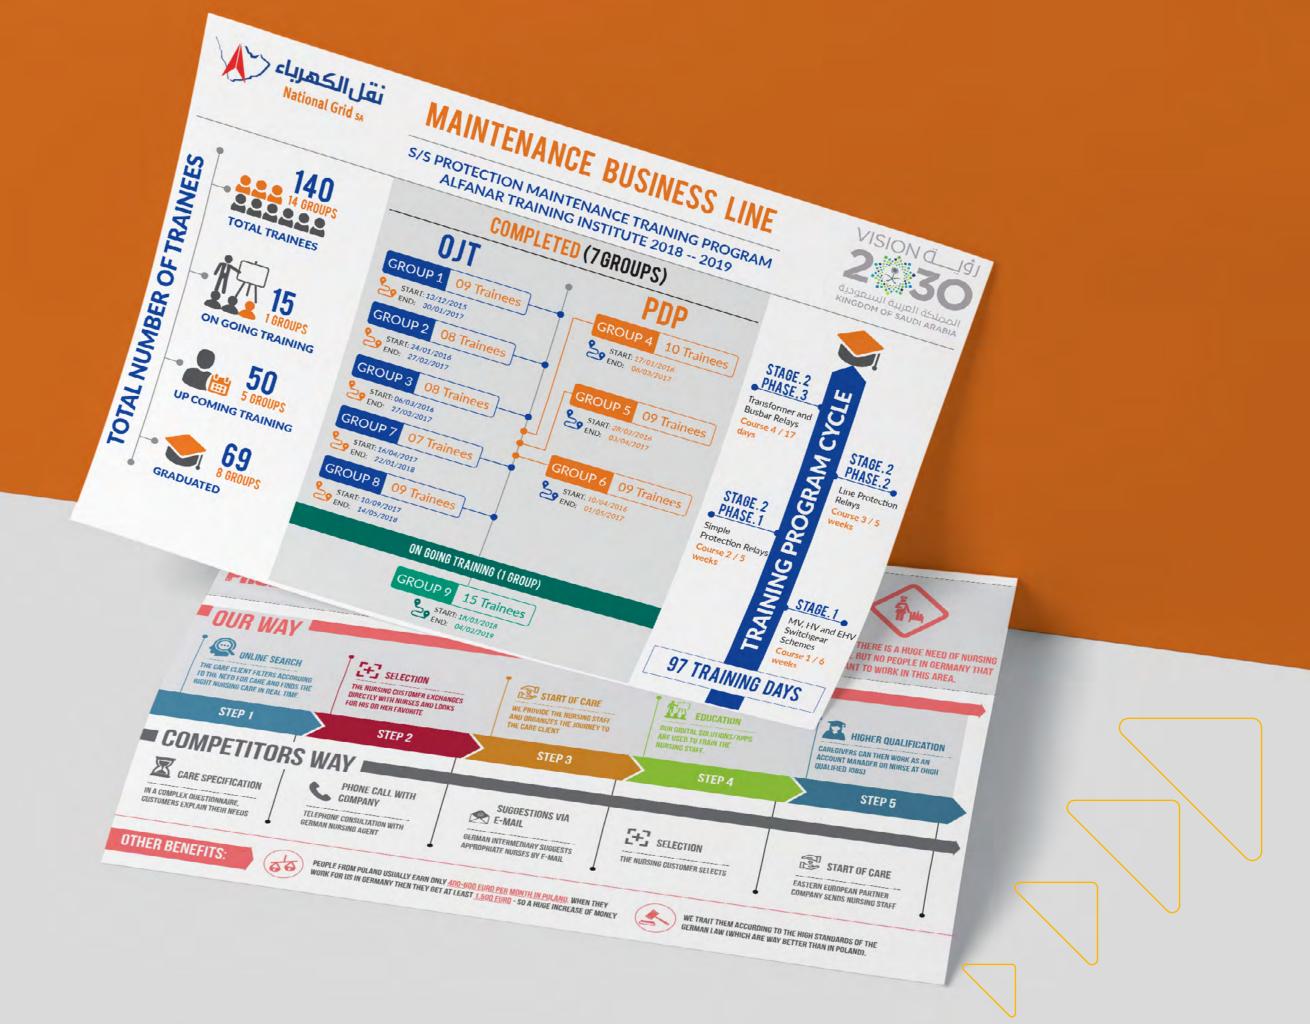

#### NATIONAL GRID SA

## Infographic for Maintenance Business Line

National Grid SA is a subsidiary wholly owned by SEC (Saudi Electricity Company). It is responsible for planning, designing, developing, operating, and maintaining SA's transmission network, considering the best practices and highest international standards for delivering cost-effective and reliable services to its customers.

They had data with them for which they came up to us as they wanted to get the data designed in an infographic.

Based on their idea, we suggested an appropriate size and designed the infographics in Adobe InDesign. We kept the data prominent as suggested by them.-

www.se.com.sa