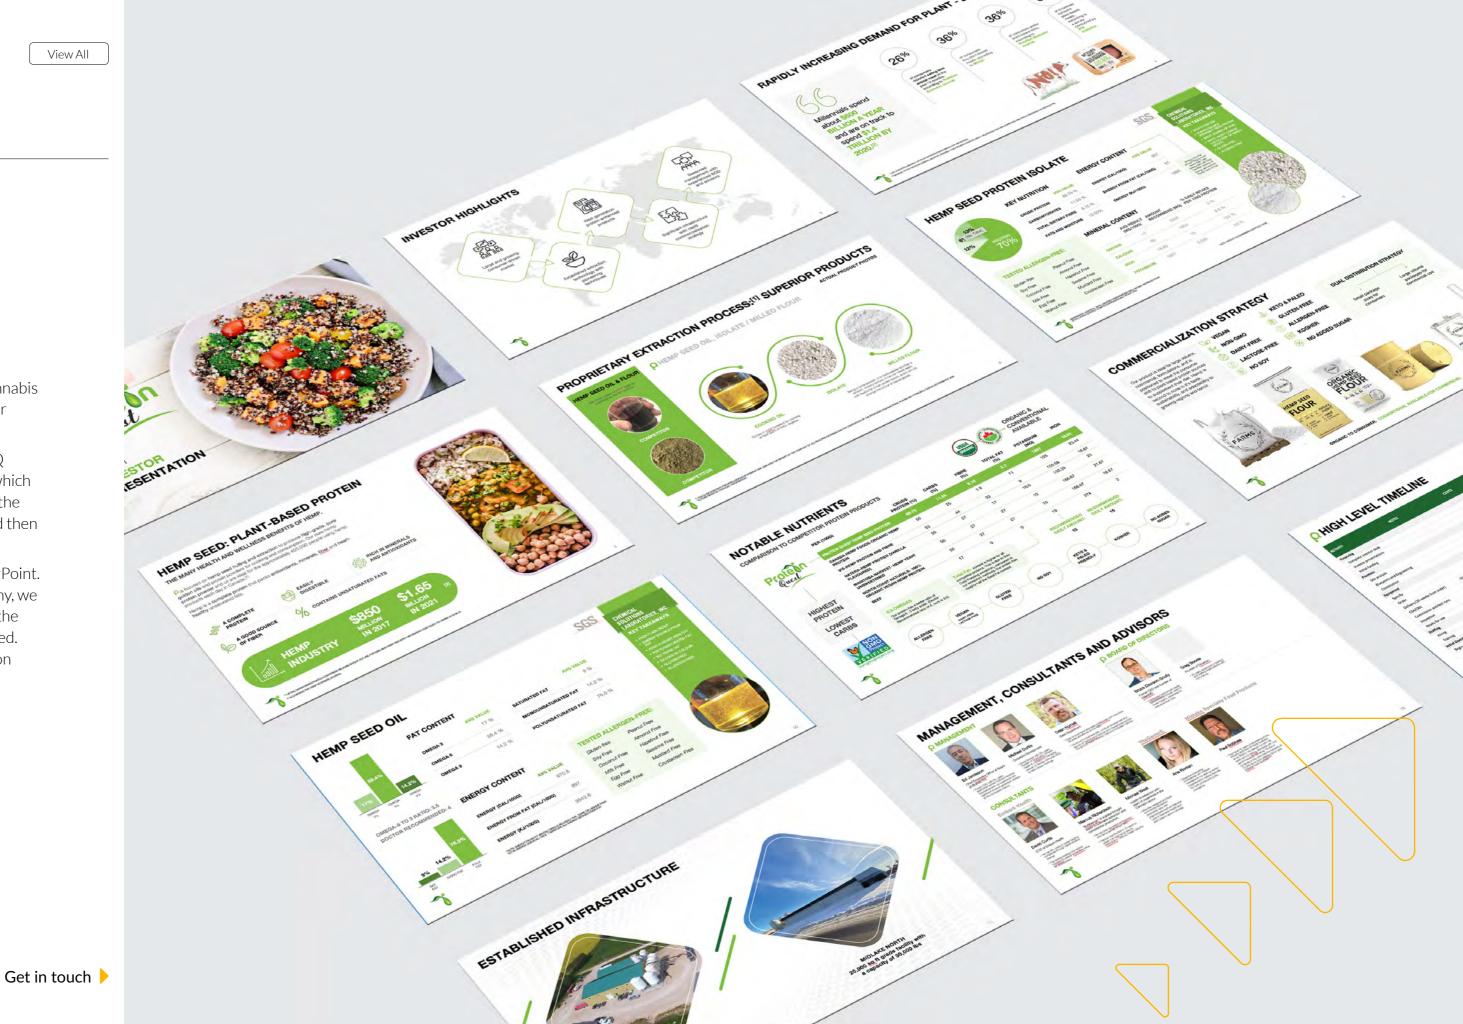

#### PQ INVESTOR

### **Investor Presentation**

Protein Quest was launched as a brand under "Embark Health" who are a global leader in cannabis extraction based in Canada. They initiated their project with branding.

To pitch the investors about their company, PQ needed to design the investor pitch deck, for which they came to WorkLooper. We were assigned the task of designing their company's logo first and then the investor pitch deck.

The raw data was received in Microsoft PowerPoint. Understanding the requirement of the company, we first created the concept using the data. With the help of infographics, the layout was then created. Based on the client's feedback, the presentation was finally delivered in Microsoft PowerPoint.