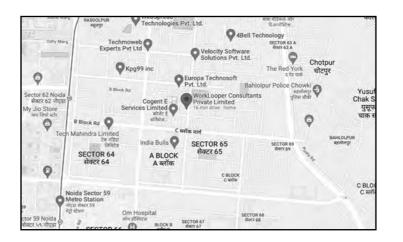

#### Corporate Office

WorkLooper Consultants Inc. 18 King Street East, Suite 1400, Toronto, ON, M5C 1C4, Canada

#### Head Office

WorkLooper Consultants Pvt. Ltd. C-114, Sector 63, Noida - 201301, Uttar Pradesh, India

**Call:** +1 (647) 495-9354

Skype: mohit.arora58