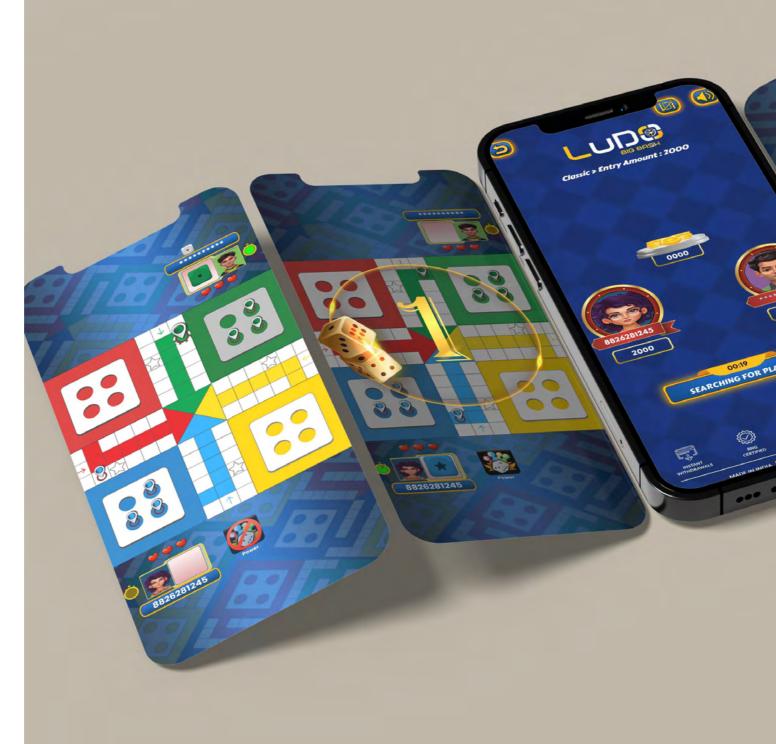

#### LUDO

# Ludo Designing and Development

The client had a Ludo game project and came to us to upgrade the functionality of the project along with various implementations.

The client was looking for various implementations and provided us with an insight into the required detail.

It was one of the finest projects done by us where we developed 4 modules in the game-Classic, Rapid, Score based, and Private Table. We understood clients' requirements and did the UI. The game was done by Unity 3D, and also we provided our client with RNG certification. We have created the entire back-end from where the client was willing to handle the game.